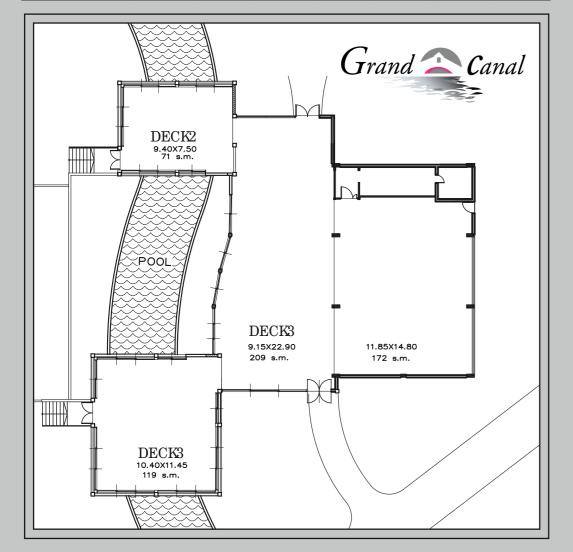

Prices and availability can be provided upon request

|                 | Capacities |                      |                      |  |  |
|-----------------|------------|----------------------|----------------------|--|--|
| Open-air Areas  | Cocktail   | Dinner<br>RoundTable | Dinner<br>LongTables |  |  |
| Pool Area       | 4000       | 500                  | 500                  |  |  |
| Green and Lawns | 4000       | 500                  | 500                  |  |  |