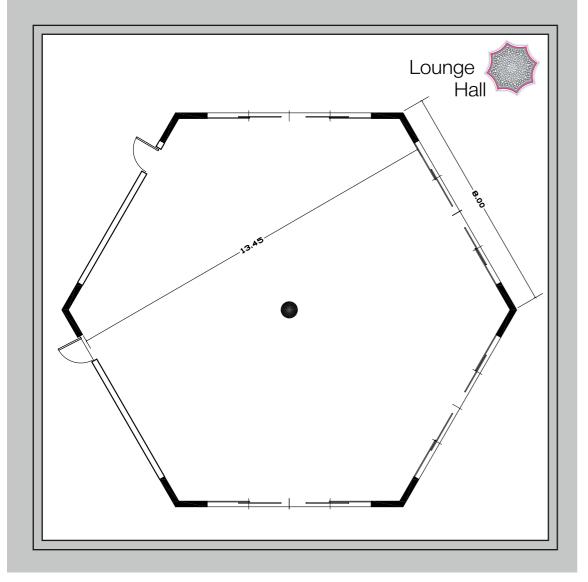

|                                  | Dimensions | Capacities |         |           |
|----------------------------------|------------|------------|---------|-----------|
| Room                             | Sq. Metres | Theatre    | U-Shape | Classroom |
| Lounge Hall<br>(Conference Room) | 166        | 60         | 22      | 40        |